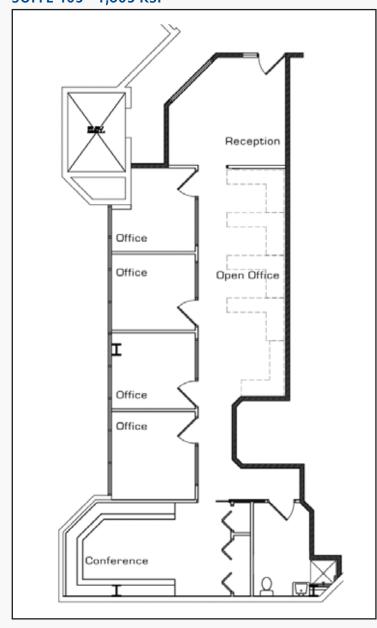

CAMELBACK MEDICAL PLAZA - 15th Ave & Camelback Rd

Page 5

### **SUITE 203 - 2,582 RSF**





Trisha A. Talbot, CCIM Senior Vice President (602) 369-6864 ttalbot@gpe1.com

# CAMELBACK MEDICAL PLAZA - 15th Ave & Camelback Rd

Page 6

### **SUITE 302 - 1,737 RSF**





Kathleen M. Morgan, CCIM Executive Vice President (602) 809-1048 kmorgan@gpe1.com



Trisha A. Talbot, CCIM Senior Vice President (602) 369-6864 ttalbot@gpe1.com

Page 7

# CAMELBACK MEDICAL PLAZA - 15th Ave & Camelback Rd

Suites 301 + 303 = 3,654 RSF of Contiguous space



Kathleen M. Morgan, CCIM Executive Vice President (602) 809-1048 kmorgan@gpe1.com



Trisha A. Talbot, CCIM Senior Vice President (602) 369-6864 ttalbot@gpe1.com

# CAMELBACK MEDICAL PLAZA - 15th Ave & Camelback Rd

Page 8

### **SUITE 403 - 1,605 RSF**