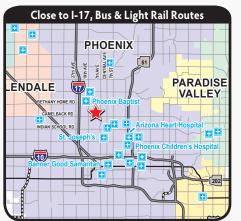

### • Close to I-17, bus & light rail routes

- Close to five major hospitals:
- Phoenix Baptist Hospital
  - St. Joseph's Hospital

- Arizona Heart Hospital
- Phoenix Children's Hospital
- Banner Good Samaritan
- **Current Tenants:** Radiology, Pharmacy, and Laboratory
- Easy ingress and egress on 15th Avenue