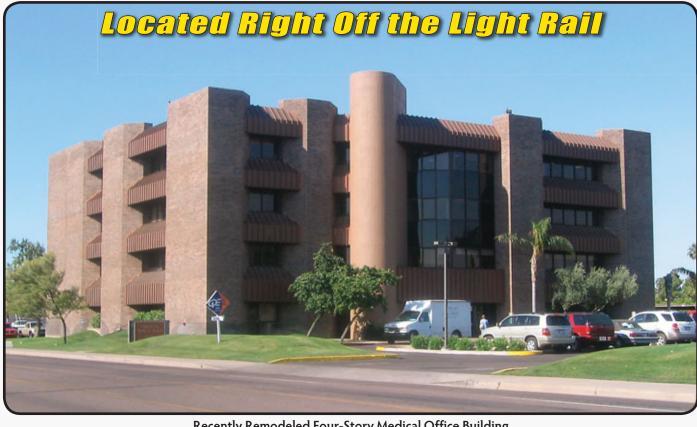

301 + 302 + 303 + 304 -                 | = 5,412 RSF<br>= 3,654 RSF<br>= 4,524 RSF<br>= 6,039 RSF<br>= 11,451 RSF<br>+ 307) |
| Lease Rate               | Suite 403<br>\$20.50/RSF, Full-Service          | 1,605 RSF                                                                          |
| Annual<br>Increases      | 3%                                              |                                                                                    |
| Tenant<br>Improvements   | Negotiable                                      |                                                                                    |
| Operating                | Base Year                                       |                                                                                    |

**Expenses** 



Recently Remodeled Four-Story Medical Office Building



### • Close to I-17, bus & light rail routes

- Close to five major hospitals:
- Phoenix Baptist Hospital
  - St. Joseph's Hospital

- Arizona Heart Hospital
- Phoenix Children's Hospital
- Banner Good Samaritan
- **Current Tenants:** Radiology, Pharmacy, and Laboratory
- Easy ingress and egress on 15th Avenue



GPE Commercial Advisors provides full service commercial real estate solutions. One call and you have instant access to expert knowledge, research and resources. We successfully match buyers with sellers and tenants with landlords.

Trisha A. Talbot, CCIM Senior Vice President (602) 369-6864 ttalbot@gpe1.com

# CAMELBACK MEDICAL PLAZA - 15th Ave & Camelback Rd

Page 2

#### **1ST FLOOR**



#### 2ND FLOOR





Kathleen M.