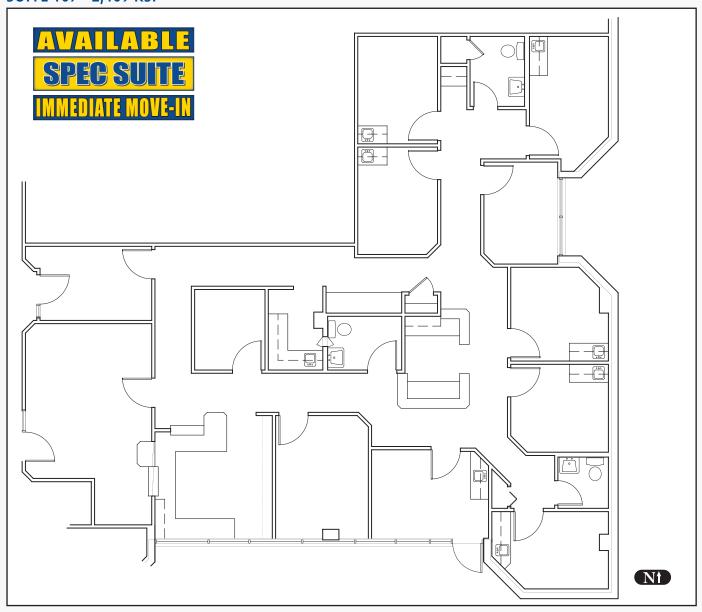

.com

# CAMELBACK MEDICAL PLAZA - 15th Ave & Camelback Rd

### Page 3

### 3RD FLOOR - ENTIRE FLOOR AVAILABLE FOR SINGLE USER



### **4TH FLOOR**



## **Contiguous Options on 3rd Floor:**

| □ Suites 302 + 307. |  |  |  |  |  | 5,412 RSF  |
|---------------------|--|--|--|--|--|------------|
| C!4 204 + 202       |  |  |  |  |  | 2 CE 4 DCE |

□ Suites 301 + 303. . . . . . . . . . . . . 3,654 RSF □ Suites 303 + 304. . . . . . . . . . . . 4.524 RSF

□ Suites 301 + 303 + 304 . . . . . . . . 6,039 RSF

(Suites 301 + 302 + 303 + 304 + 307)

Kathleen M. Morgan, CCIM Executive Vice President (602) 809-1048 kmorgan@gpe1.com



Trisha A. Talbot, CCIM Senior Vice President (602) 369-6864 ttalbot@gpe1.com

# CAMELBACK MEDICAL PLAZA - 15th Ave & Camelback Rd

Page 4

### **SUITE 107 - 2,409 RSF**



Kathleen M. Morgan, CCIM Executive Vice President (602) 809-1048 kmorgan@gpe1.com



Trisha A. Talbot, CCIM Senior Vice President (602) 369-6864 ttalbot@gpe1.com

# CAMELBACK MEDICAL PLAZA - 15th Ave & Camelback Rd

Page 5

### **SUITE 203 - 2,582 RSF**





Trisha A. Talbot, CCIM Senior Vice President (602) 369-6864 ttalbot@gpe1.com

# CAMELBACK MEDICAL PLAZA - 15th Ave & Camelback Rd

Page 6

### **SUITE 302 - 1,737 RSF**





Kathleen M. Morgan, CCIM Executive Vice President (602) 809-1048 kmorgan@gpe1.com



Trisha A. Talbot, CCIM Senior Vice President (602) 369-6864 ttalbot@gpe1.com

Page 7

# CAMELBACK MEDICAL PLAZA - 15th Ave & Camelback Rd

Suites 301 + 303 = 3,654 RSF of Contiguous space



Kathleen M. Morgan, CCIM Executive Vice President (602) 809-1048 kmorgan@gpe1.com



Tris