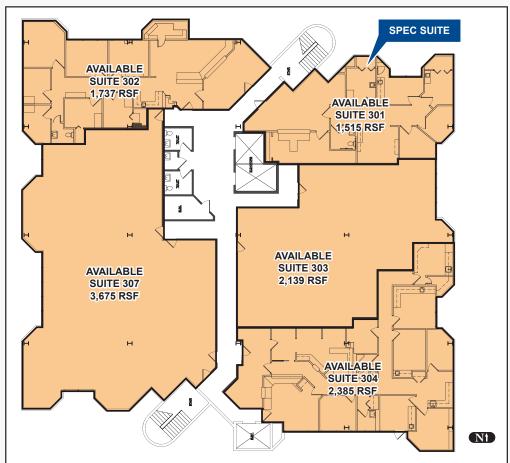

### 3RD FLOOR - ENTIRE FLOOR AVAILABLE FOR SINGLE USER

## **Contiguous Options on 3rd Floor:**

| □ Suites 302 + 307. |  |  |  |  |  | 5,412 RSF  |
|---------------------|--|--|--|--|--|------------|
| C!4 204 + 202       |  |  |  |  |  | 2 CE 4 DCE |

□ Suites 301 + 303. . . . . . . . . . . . . 3,654 RSF □ Suites 303 + 304. . . . . . . . . . . . 4.524 RSF

□ Suites 301 + 303 + 304 . . . . . . . . 6,039 RSF

(Suites 301 + 302 + 303 + 304 + 307)

Kathleen M. Morgan, CCIM Executive Vice President (602) 809-1048 kmorgan@gpe1.com

Trisha A. Talbot, CCIM Senior Vice President (602) 369-6864 ttalbot@gpe1.com